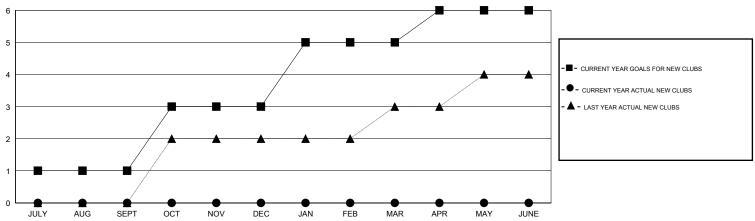

## GOALS AND ACTUAL NEW CLUBS CUMULATIVE

## GMT: NAZMUL HAQUE LOCATION INDIA GMT CA 6

|                              |                  | Clubs     |                  |                  |  |  |
|------------------------------|------------------|-----------|------------------|------------------|--|--|
| RESULTS FOR 2016-2017        |                  |           |                  |                  |  |  |
| QUARTER                      | NEW CLUB<br>GOAL | NEW CLUBS | DROPPED<br>CLUBS | NET<br>GAIN/LOSS |  |  |
| JULY/AUG/SEPT<br>OCT/NOV/DEC | 1<br>2           | 0<br>0    | 0<br>0           | 0<br>0           |  |  |
| JAN/FEB/MAR<br>APR/MAY/JUNE  | 2<br>1           | 0         | 0                | 0                |  |  |