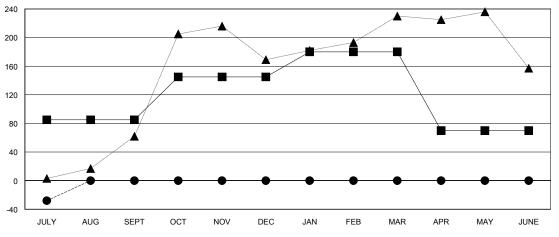

## GOALS AND ACTUAL MEMBERS CUMULATIVE

|      | CURRENT YEAR GOALS FOR N | EW |
|------|--------------------------|----|
| мемв | ERS                      |    |

- ● - CURRENT YEAR ACTUAL MEMBERS

- ▲ - LAST YEAR ACTUAL MEMBERS

|                       |                    | Members                             |                    |                  |  |
|-----------------------|--------------------|-------------------------------------|--------------------|------------------|--|
| RESULTS FOR 2016-2017 |                    |                                     |                    |                  |  |
| QUARTER               | NEW MEMBER<br>GOAL | CHARTER AND<br>NEW MEMBERS<br>ADDED | DROPPED<br>MEMBERS | NET<br>GAIN/LOSS |  |
| JULY/AUG/SEPT         | 85                 | 36                                  | 64                 | -28              |  |
| OCT/NOV/DEC           | 60                 | 0                                   | 0                  | 0                |  |
| JAN/FEB/MAR           | 35                 | 0                                   | 0                  | 0                |  |
| APR/MAY/JUNE          | -110               | 0                                   | 0                  | 0                |  |